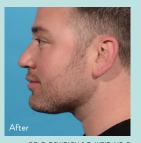

# CUSTOMIZABLE HANDS-FREE FACIAL REMODELING

Turn back the hands of time and reveal a younger looking you without needles, invasive surgery, scars, or downtime. Evoke is an industry first, remodeling tissues of the face and neck to achieve more defined facial features and jawlines.

#### **HOW SAFE IS THE TREATMENT?**

Evoke is recommended for patients who are seeking non-invasive facial remodeling treatments. Evoke improves blood circulation and will provide a natural-looking younger facial appearance. It is a very safe and effective procedure that can be used on all skin types and skin tones.