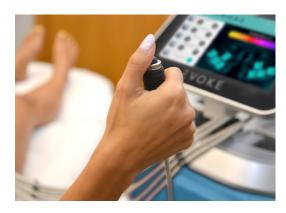

Evoke is designed with a Patient Call Button so you can easily pause your treatment at any time and have clinic staff make adjustments to ensure your comfort.