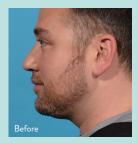

# CUSTOMIZABLE HANDS-FREE FACIAL REMODELING

Turn back the hands of time and reveal a younger looking you without needles, invasive surgery, scars, or downtime. Evoke is an industry first, remodeling tissues of the face and neck to achieve more defined facial features and jawlines.

#### **HOW SAFE IS THE TREATMENT?**

Evoke is recommended for patients who are seeking non-invasive facial remodeling treatments. Evoke improves blood circulation and will provide a natural-looking younger facial appearance. It is a very safe and effective procedure that can be used on all skin types and skin tones.