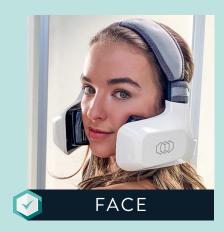

#### WHAT IS EVOKE?

Evoke is an innovative non-invasive solution designed specifically to target facial tissue. It is a quick and easy non-surgical alternative to remodel your face, neck, and jawline.

Treatments are customized and tailored to address your specific needs so the end result is a naturally younger looking appearance without downtime.

#### **HOW DOES EVOKE WORK?**

Evoke leverages clinically proven radiofrequency technology to deliver volumetric heating to the skin's subdermal layers. By directly addressing the jowls and neck, Evoke can help you achieve more defined facial characteristics.