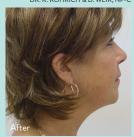

# CUSTOMIZABLE HANDS-FREE FACIAL REMODELING

Turn back the hands of time and reveal a younger looking you without needles, invasive surgery, scars, or downtime. Evoke is an industry first, remodeling tissues of the face and neck to achieve more defined facial features and jawlines.

#### WHAT IS EVOKE?

Evoke is an innovative non-invasive solution designed specifically to target facial tissue. It is a quick and easy non-surgical alternative to remodel your face, neck, and jawline.

Treatments are customized and tailored to address your specific needs so the end result is a naturally younger looking appearance without downtime.

#### **HOW DOES EVOKE WORK?**

Evoke leverages clinically proven radiofrequency technology to deliver volumetric heating to the skin's subdermal layers. By directly addressing the jowls and neck, Evoke can help you achieve more defined facial characteristics.