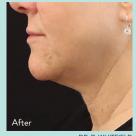

# CUSTOMIZABLE HANDS-FREE FACIAL REMODELING

Turn back the hands of time and reveal a younger looking you without needles, invasive surgery, scars, or downtime. Evoke is an industry first, remodeling tissues of the face and neck to achieve more defined facial features and jawlines.

#### WHAT IS EVOKE?

Evoke is an innovative non-invasive solution designed specifically to target facial tissue. It is a quick and easy non-surgical alternative to remodel your face, neck, and jawline.

Treatments are customized and tailored to address your specific needs so the end result is a naturally younger looking appearance without downtime.

#### **HOW DOES EVOKE WORK?**

Evoke leverages clinically proven radiofrequency technology to deliver volumetric heating to the skin's subdermal layers. By directly addressing the jowls and neck, Evoke can help you achieve more defined facial characteristics.