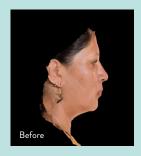

# CUSTOMIZABLE HANDS-FREE FACIAL REMODELING

Turn back the hands of time and reveal a younger looking you without needles, invasive surgery, scars, or downtime. Evoke is an industry first, remodeling tissues of the face and neck to achieve more defined facial features and jawlines.

#### WHAT IS EVOKE?

Evoke is an innovative non-invasive solution designed specifically to target facial tissue. It is a quick and easy non-surgical alternative to remodel your face, neck, and jawline.

Treatments are customized and tailored to address your specific needs so the end result is a naturally younger looking appearance without downtime.

#### **HOW DOES EVOKE WORK?**

Evoke leverages clinically proven radiofrequency technology to deliver volumetric heating to the skin's subdermal layers. By directly addressing the jowls and neck, Evoke can help you achieve more defined facial characteristics.