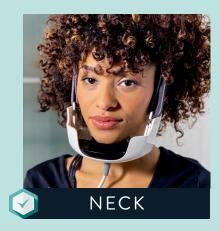

#### **HOW DOES EVOKE WORK?**

Evoke leverages clinically proven radiofrequency technology to deliver volumetric heating to the skin's subdermal layers. By directly addressing the jowls and neck, Evoke can help you achieve more defined facial characteristics.

Evoke was created and based on the development and clinical success of the proprietary A.C.E. (Acquire, Control and Extend) technology. A.C.E. technology targets deep within the skin to ensure that no areas are under, or over-treated, thereby maximizing results and providing consistent outcomes.